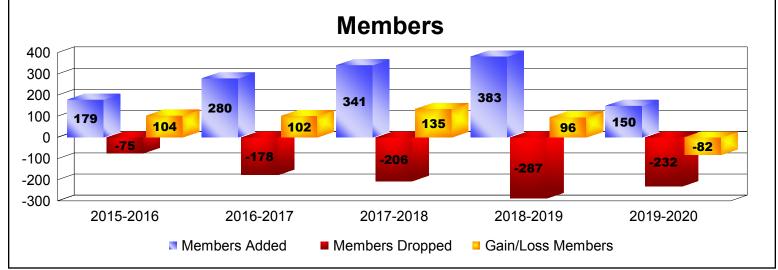

District M 2

As of December 2019 Cumulative

| Year      | New<br>Clubs | Dropped<br>Clubs | Gain/<br>Loss<br>Clubs | New<br>Members | Charter<br>Members | Reinstate<br>Members | Transfer<br>Members | Total<br>Member<br>Added | Total<br>Members<br>Dropped | Gain/<br>Loss<br>Members |
|-----------|--------------|------------------|------------------------|----------------|--------------------|----------------------|---------------------|--------------------------|-----------------------------|--------------------------|
| 2015-2016 | 2            | 0                | 2                      | 127            | 51                 | 1                    | 0                   | 179                      | -75                         | 104                      |
| 2016-2017 | 2            | 0                | 2                      | 210            | 68                 | 2                    | 0                   | 280                      | -178                        | 102                      |
| 2017-2018 | 2            | 0                | 2                      | 266            | 67                 | 7                    | 1                   | 341                      | -206                        | 135                      |
| 2018-2019 | 7            | -1               | 6                      | 152            | 203                | 22                   | 6                   | 383                      | -287                        | 96                       |
| 2019-2020 | 1            | -4               | -3                     | 101            | 42                 | 3                    | 4                   | 150                      | -232                        | -82                      |
| Average   | 3            | -1               | 2                      | 171            | 86                 | 7                    | 2                   | 267                      | -196                        | 71                       |