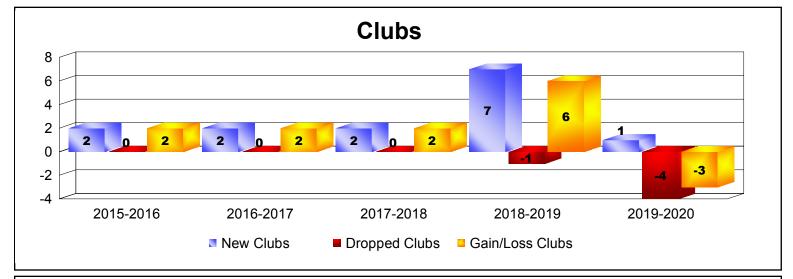

District M 2

As of December 2019 Cumulative

| Year      | New<br>Clubs | Dropped<br>Clubs | Gain/<br>Loss<br>Clubs | New<br>Members | Charter<br>Members | Reinstate<br>Members | Transfer<br>Members | Total<br>Member<br>Added | Total<br>Members<br>Dropped | Gain/<br>Loss<br>Members |
|-----------|--------------|------------------|------------------------|----------------|--------------------|----------------------|---------------------|--------------------------|-----------------------------|--------------------------|
| 2015-2016 | 2            | 0                | 2                      | 127            | 51                 | 1                    | 0                   | 179                      | -75                         | 104                      |
| 2016-2017 | 2            | 0                | 2                      | 210            | 68                 | 2                    | 0                   | 280                      | -178                        | 102                      |
| 2017-2018 | 2            | 0                | 2                      | 266            | 67                 | 7                    | 1                   | 341                      | -206                        | 135                      |
| 2018-2019 | 7            | -1               | 6                      | 152            | 203                | 22                   | 6                   | 383                      | -287                        | 96                       |
| 2019-2020 | 1            | -4               | -3                     | 101            | 42                 | 3                    | 4                   | 150                      | -232                        | -82                      |
| Average   | 3            | -1               | 2                      | 171            | 86                 | 7                    | 2                   | 267                      | -196                        | 71                       |